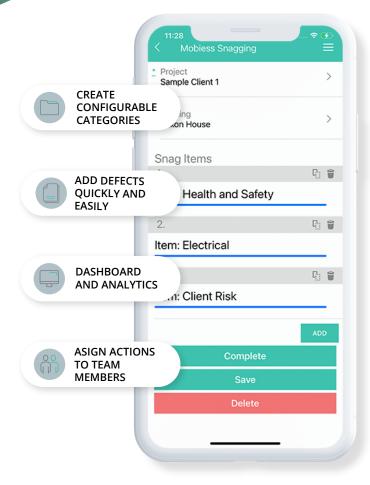

## SNAG APP

Multi-client and multi-site defect management app that allows maintenance, construction and quality control teams to manage snag lists with ease.

Simplify your site inspections and audits and track all your actions and defects in one easy to use Snag App. Assign and Manage the progress of your actions using photographs, annotations and risk scoring.

Logging defects could never be easier – upload multiple photos, add a description and assign to other users! Quickly create and assign corrective actions no matter where you are.

What can you use the app for:

- Snag Lists
- Maintenance Tasks
- Quality Checks
- Cleaning Issues

Streamline your inspection process,

save time, organise your data, and

Mobiess Insight utilises offline data

collection and secure storage if no 3G/4G/Wi-Fi network are available.

## MANAGE CORRECTIVE ACTIONS

Generate and proactively manage corrective actions. Each corrective action can be logged, scheduled, and managed locally on the device or in the web-portal.

To learn more about Snag App, please visit: <u>https://www.mobiess.com/snag-app/</u>